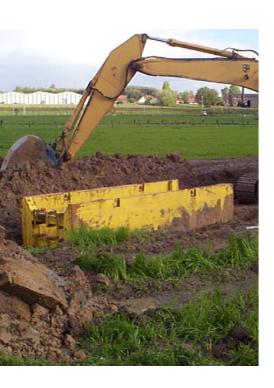

## **DRAG BOX**

650 Series

The Drag Box has been designed for trenches in the open air and with stable soils. Further excavation of soil takes place ahead, and the Drag Box is pulled through the excavated trench to the new working position.