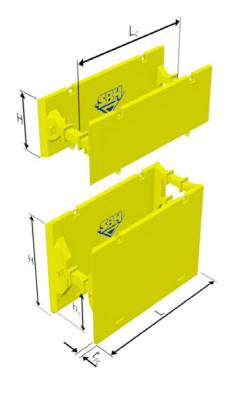

## PLATES $t_{PL}$ = 127.00 mm

| Plate length<br>L | Plate height<br>H | Pipe clear-<br>ance length<br>L <sub>c</sub> | Pipe clear-<br>ance height<br>h <sub>c</sub><br>[m] | Permissible<br>earth<br>pressure<br>[kN/m²] | Limit state design load<br>e <sub>d</sub> / Characteristic system<br>resist- ance R <sub>k</sub> | Weight with-<br>out distance<br>piece<br>[kg/box] |
|-------------------|-------------------|----------------------------------------------|-----------------------------------------------------|---------------------------------------------|--------------------------------------------------------------------------------------------------|---------------------------------------------------|
| 1004              |                   |                                              | 11111                                               | [KIVIII]                                    | [KIVIII ]                                                                                        | [kg/box]                                          |
| 4.00              | 3.00              | 3.22                                         | 1.82                                                | 32.5                                        | 48.8                                                                                             | 343.,0                                            |
| 4.50              | 3.00              | 3.72                                         | 1.82                                                | 28.9                                        | 43.4                                                                                             | 3740.0                                            |
| 5.00              | 3.00              | 4.22                                         | 1.82                                                | 26.0                                        | 39.0                                                                                             | 4030.0                                            |
| 5.50              | 3.00              | 4.72                                         | 1.82                                                | 23.7                                        | 35.6                                                                                             | 4360.0                                            |