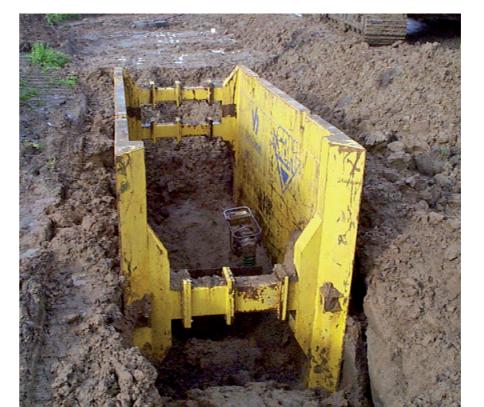

## **DRAG BOX**

650 Series

The Drag Box has been designed for trenches in the open air and with stable soils. Further excavation of soil takes place ahead, and the Drag Box is pulled through the excavated trench to the new working position.