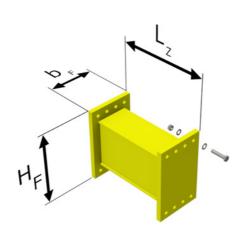

## DISTANCE

| Length<br>L <sub>z</sub><br>[m] | Flange weight<br>290 x 360 mm (2x rear)<br>[kg] | Flange weight<br>290 x 460 mm (1x front)<br>[kg] |
|---------------------------------|-------------------------------------------------|--------------------------------------------------|
| 0.25                            | 68.0                                            | 86.0                                             |
| 0.50                            | 83.0                                            | 105.0                                            |
| 0.75                            | 100.0                                           | 127.0                                            |
| 1.00                            | 116.0                                           | 147.0                                            |