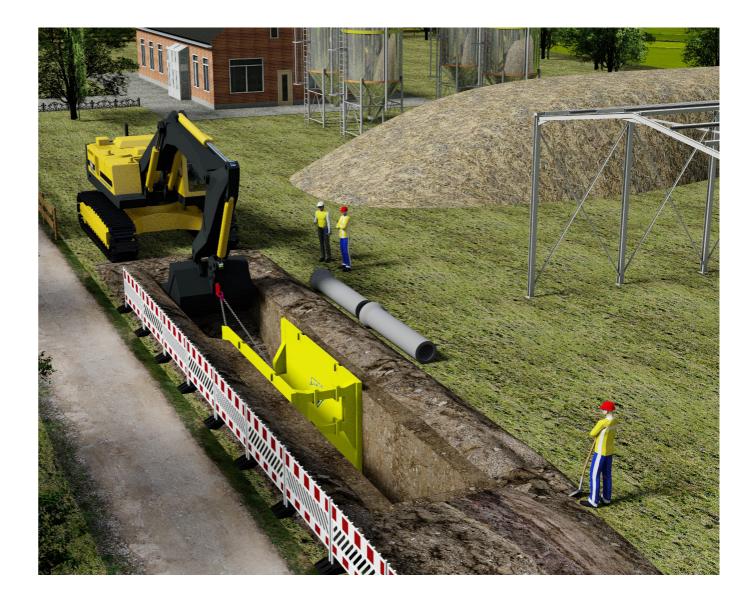

## **DRAG BOX**

650 Series

The Drag Box has been designed for trenches in the open air and with stable soils. Further excavation of soil takes place ahead, and the Drag Box is pulled through the excavated trench to the new working position.